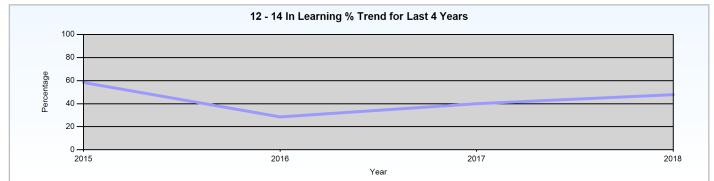

### Report Date: 05/02/2019

Activity Summary of young people in years 12-14 (as at 30th November) who attended statutory education at Barley Lane School for the last 4 years

| Year          | Cohort | NEET | In Learning | Particpating | Not Known | NEET<br>% | In Learning<br>% | Participating % |
|---------------|--------|------|-------------|--------------|-----------|-----------|------------------|-----------------|
| November 2018 | 23     | 9    | 11          | 11           | 1         | 39.1 %    | 47.8 %           | 47.8 %          |
| November 2017 | 20     | 6    | 8           | 8            | 3         | 30.0 %    | 40.0 %           | 40.0 %          |
| November 2016 | 21     | 7    | 6           | 6            | 5         | 33.3 %    | 28.6 %           | 28.6 %          |
| November 2015 | 24     | 4    | 14          | 14           | 1         | 16.7 %    | 58.3 %           | 58.3 %          |

#### Report Date: 05/02/2019

Notes

The 12-14 analysis encompasses the statutory education cohorts who left year 11 from Barley Lane School in the previous 4 academic years

The report excludes any 2018 Year 11 pupils who were notified to CSW as moved away prior to 1st June 2018