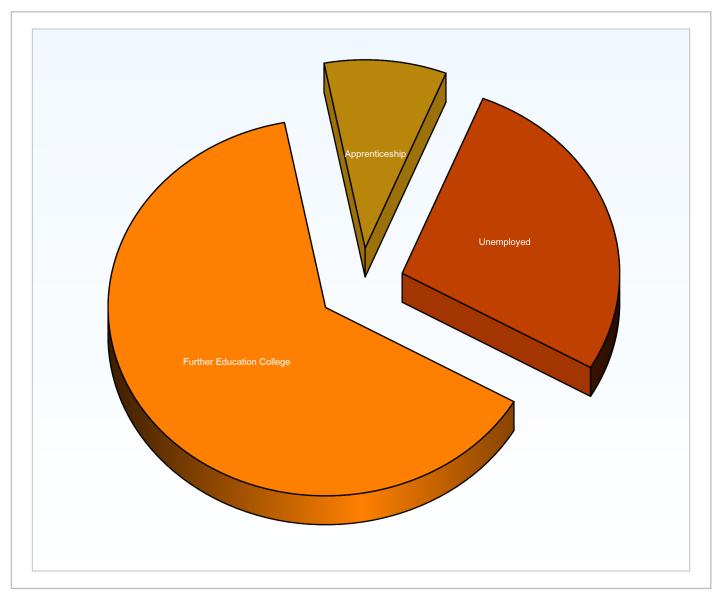

#### 2018 Year 11 Activity Survey Results Table

| Activity                  | Count | %       |
|---------------------------|-------|---------|
| Further Education College | 7     | 63.6 %  |
| Apprenticeship            | 1     | 9.1 %   |
| Unemployed                | 3     | 27.3 %  |
| Total                     | 11    | 100.0 % |
| NEET %                    |       | 27.3 %  |
| Not Known %               |       | 0.0 %   |
| Participating %           |       | 72.7 %  |

#### Chart of 2018 Year 11 Activity Survey Results