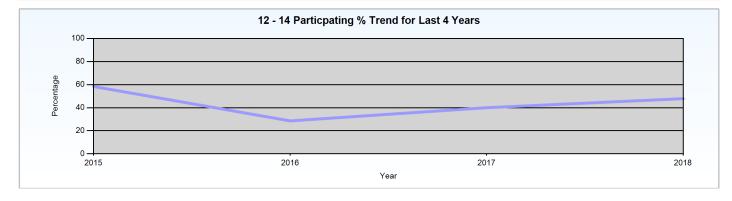

### Report Date: 05/02/2019

Activity Summary of young people in years 12-14 (as at 30th November) who attended statutory education at Barley Lane School for the last 4 years

| Year          | Cohort | NEET | In Learning | Particpating | Not Known | NEET<br>% | In Learning<br>% | Participating % |
|---------------|--------|------|-------------|--------------|-----------|-----------|------------------|-----------------|
| November 2018 | 23     | 9    | 11          | 11           | 1         | 39.1 %    | 47.8 %           | 47.8 %          |
| November 2017 | 20     | 6    | 8           | 8            | 3         | 30.0 %    | 40.0 %           | 40.0 %          |
| November 2016 | 21     | 7    | 6           | 6            | 5         | 33.3 %    | 28.6 %           | 28.6 %          |
| November 2015 | 24     | 4    | 14          | 14           | 1         | 16.7 %    | 58.3 %           | 58.3 %          |

#### Report Date: 05/02/2019

Notes

The 12-14 analysis encompasses the statutory education cohorts who left year 11 from Barley Lane School in the previous 4 academic years

The report excludes any 2018 Year 11 pupils who were notified to CSW as moved away prior to 1st June 2018