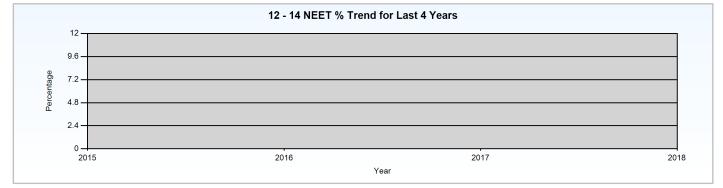

### Report Date: 05/02/2019

Activity Summary of young people in years 12-14 (as at 30th November) who attended statutory education at Barley Lane School for the last 4 years

| Year          | Cohort | NEET | In Learning | Particpating | Not Known | NEET<br>% | In Learning<br>% | Participating % |
|---------------|--------|------|-------------|--------------|-----------|-----------|------------------|-----------------|
| November 2018 | 23     | 9    | 11          | 11           | 1         | 39.1 %    | 47.8 %           | 47.8 %          |
| November 2017 | 20     | 6    | 8           | 8            | 3         | 30.0 %    | 40.0 %           | 40.0 %          |
| November 2016 | 21     | 7    | 6           | 6            | 5         | 33.3 %    | 28.6 %           | 28.6 %          |
| November 2015 | 24     | 4    | 14          | 14           | 1         | 16.7 %    | 58.3 %           | 58.3 %          |

#### Report Date: 05/02/2019

Notes

The 12-14 analysis encompasses the statutory education cohorts who left year 11 from Barley Lane School in the previous 4 academic years

The report excludes any 2018 Year 11 pupils who were notified to CSW as moved away prior to 1st June 2018