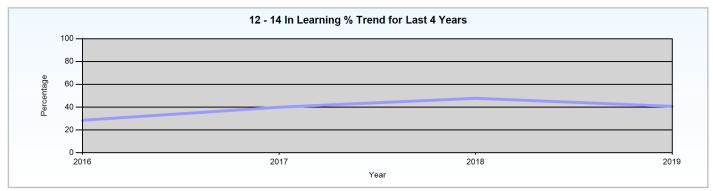

#### 2019 Activity Survey Results - Barley Lane School

Report Date: 10/02/2020

Activity Summary of young people in years 12-14 (as at 30th November) who attended statutory education at Barley Lane School for the last 4 years

| Year          | Cohort | NEET | In Learning | Participating | Not Known |
|---------------|--------|------|-------------|---------------|-----------|
| November 2019 | 27     | 13   | 11          | 11            | 1         |
| November 2018 | 23     | 9    | 11          | 11            | 1         |
| November 2017 | 20     | 6    | 8           | 8             | 3         |
| November 2016 | 21     | 7    | 6           | 6             | 5         |

| NEET<br>% | In Learning<br>% | Participating % |
|-----------|------------------|-----------------|
| 48.1%     | 40.7%            | 40.7%           |
| 39.1%     | 47.8%            | 47.8%           |
| 30.0%     | 40.0%            | 40.0%           |
| 33.3%     | 28.6%            | 28.6%           |