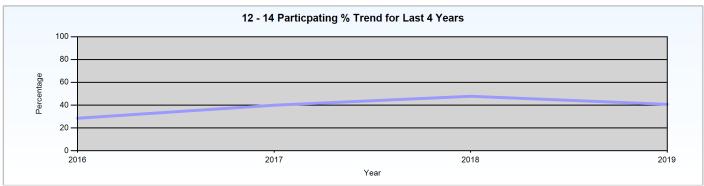

#### 2019 Activity Survey Results - Barley Lane School

Report Date: 10/02/2020

Activity Summary of young people in years 12-14 (as at 30th November) who attended statutory education at Barley Lane School for the last 4 years

| Year          | Cohort | NEET | In Learning | Participating | Not Known |
|---------------|--------|------|-------------|---------------|-----------|
| November 2019 | 27     | 13   | 11          | 11            | 1         |
| November 2018 | 23     | 9    | 11          | 11            | 1         |
| November 2017 | 20     | 6    | 8           | 8             | 3         |
| November 2016 | 21     | 7    | 6           | 6             | 5         |

| NEET<br>% | In Learning<br>% | Participating % |
|-----------|------------------|-----------------|
| 48.1%     | 40.7%            | 40.7%           |
| 39.1%     | 47.8%            | 47.8%           |
| 30.0%     | 40.0%            | 40.0%           |
| 33.3%     | 28.6%            | 28.6%           |