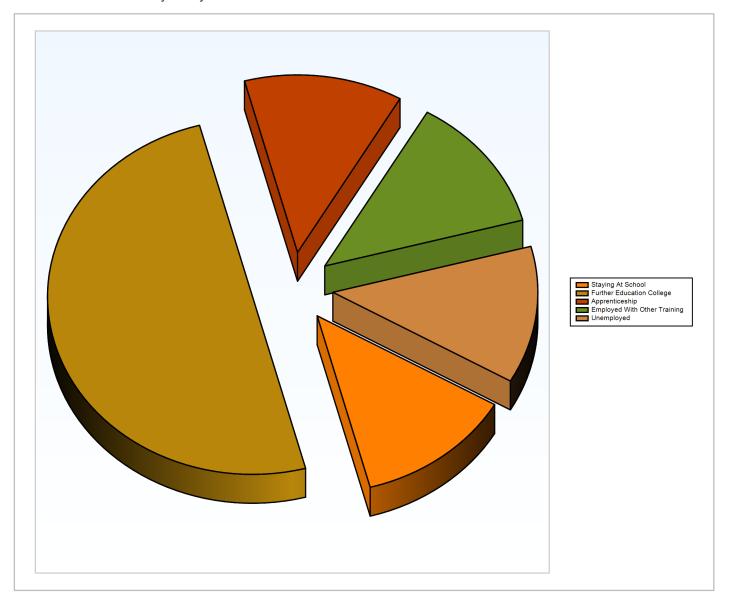

#### 2019 Year 11 Activity Survey Results Table

| Activity                     | Count | %      |
|------------------------------|-------|--------|
| Staying At School            | 1     | 12.5%  |
| Further Education College    | 4     | 50.0%  |
| Apprenticeship               | 1     | 12.5%  |
| Employed With Other Training | 1     | 12.5%  |
| Unemployed                   | 1     | 12.5%  |
| Total                        | 8     | 100.0% |
| NEET %                       |       | 12.5%  |
| Not Known %                  |       |        |
| Participating %              |       | 75.0%  |

#### Chart of 2019 Year 11 Activity Survey Results