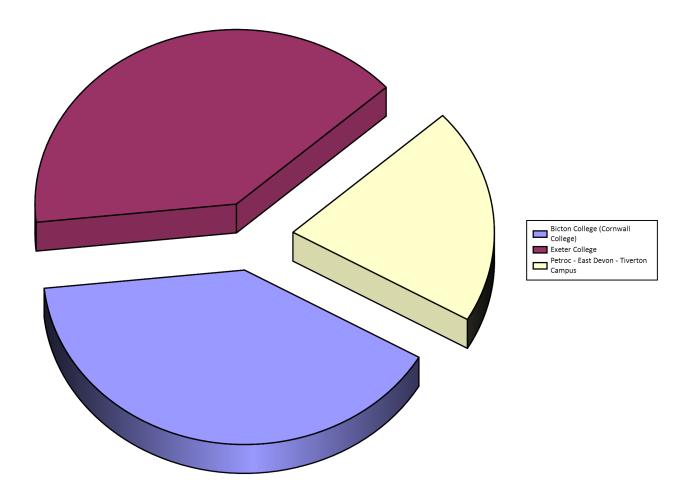

| Count | %      |
|-----------------------------|-------|--------|
| Full Time Education College | 5     | 45.5%  |
| Full Time Education Other   | 4     | 36.4%  |
| Unemployed                  | 2     | 18.2%  |
| Total                       | 11    | 100.0% |
| NEET %                      |       | 18.2%  |
| Not Known %                 |       | 0.0%   |
| Participating %             |       | 81.8%  |



# **CSW Group Ltd Statistical Reports**

## Activity Survey Results - Barley Lane School

Report Date: 23/02/2022

### **Chart of Activity Survey Results - Barley Lane School**





## **CSW Group Ltd Statistical Reports**

### **Activity Survey Results - Barley Lane School**

Report Date: 23/02/2022

#### FE College Breakdown (includes Part Time) - Barley Lane School



#### **Notes:**

Where a young person is recorded as "Full Time Education School" they have entered a school 6th form (not necessarily the 6th form of their statutory school) this can also include repeating Year 11

The report excludes any 2021 Year 11 pupils who were notified to CSW as moved away prior to 1st August 2021