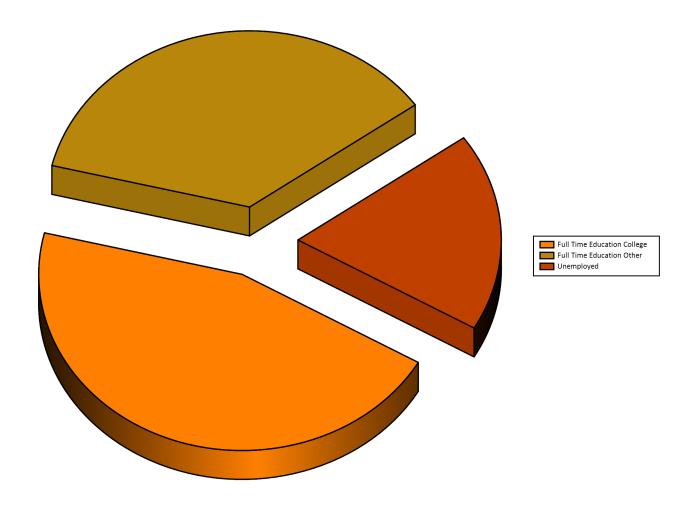

## Activity Survey Results - Barley Lane School

Report Date: 23/02/2022

| Activity                    | Count | %      |
|-----------------------------|-------|--------|
| Full Time Education College | 5     | 45.5%  |
| Full Time Education Other   | 4     | 36.4%  |
| Unemployed                  | 2     | 18.2%  |
| Total                       | 11    | 100.0% |
| NEET %                      |       | 18.2%  |
| Not Known %                 |       | 0.0%   |
| Participating %             |       | 81.8%  |

### **Chart of Activity Survey Results - Barley Lane School**